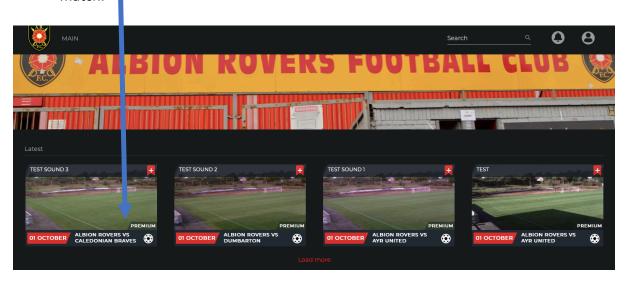

## Create an account and purchase your first match

- 1. Go to <a href="https://albionroversfc.univtec.com/home">https://albionroversfc.univtec.com/home</a>.
- 2. Click on Log In.



3. As a first-time user click Sign up.



4. Complete your details, create a password, click the terms and conditions and click register.



5. Click Buy now



6. Complete your payment card details and click submit.



7. You have now purchased a Pay Per View Game, click home to continue





8. The purchased match will be available to view as per the screen below. Click the match.



9. Click on the yellow play icon and the match will commence.