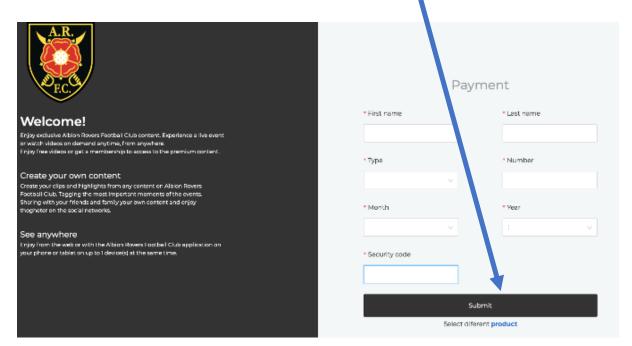

## Create an account and purchase your first match

- 1. Go to <a href="https://albionroversfc.univtec.com/home">https://albionroversfc.univtec.com/home</a>.
- 2. Click on Log In.



3. As a first-time user click Sign up.



4. Complete your details, create a password, click the terms and conditions and click register.



5. Click Buy now



6. Complete your payment card details and click submit.



7. You have now purchased a Pay Per View Game, click home to continue





8. The purchased match will be available to view as per the screen below. Click the match.



9. Click on the yellow play icon and the match will commence.