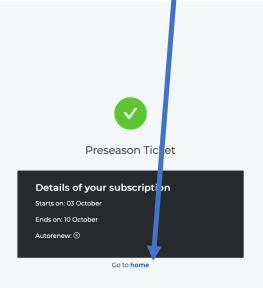

## Create an account and purchase your first match

- 1. Go to <a href="https://albionroversfc.univtec.com/home">https://albionroversfc.univtec.com/home</a>.
- 2. Click on Log In.



3. As a first-time user click Sign up.



4. Complete your details, create a password, click the terms and conditions and click register.



5. Click Buy now



6. Complete your payment card details and click submit.



7. You have now purchased a Pay Per View Game, click home to continue





8. The purchased match will be available to view as per the screen below. Click the match.



9. Click on the yellow play icon and the match will commence.